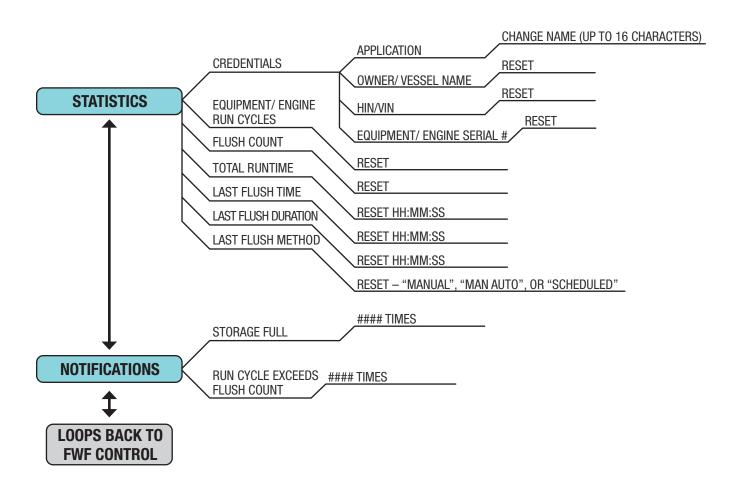

## CONTROL MODULE MENU NAVIGATION

REFERENCE CHART

CONTINUES ON THE NEXT PAGE

# CONTROL MODULE MENU NAVIGATION

REFERENCE CHART