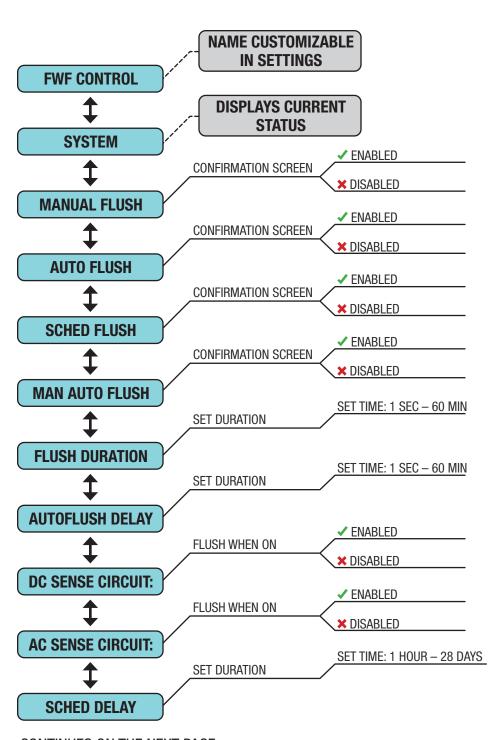

## CONTROL MODULE MENU NAVIGATION

REFERENCE CHART

CONTINUES ON THE NEXT PAGE

# CONTROL MODULE MENU NAVIGATION

REFERENCE CHART